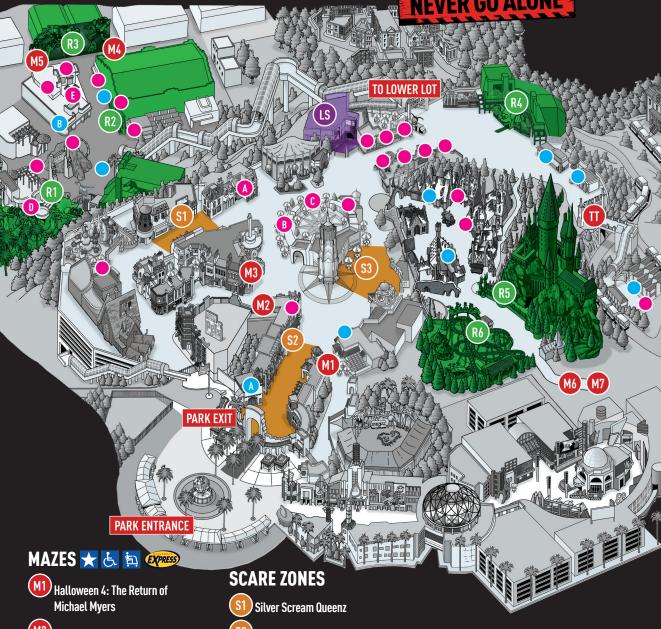

## Universal Studios Hollywood HALLOWEEN HORROR NIGH SELECT NIGHTS SEPT 9 - OCT 31

- M2 AMC's The Walking Dead Attraction
- M3) Universal Monsters: The Bride of Frankenstein Lives
- M4 The Texas Chainsaw Massacre
- M5 The Exorcist
- M6) The Haunting of Hill House
- M7) The Curse of Pandora's Box
- BACKLOT ★ & 🔄
- Terror Tram: The Ultimate Purge

## LIVE SHOW 👃 🔄 😥 PRESS

- Chainsaw Rangers
- Demon City
- RIDES \* EXPRESS
- Jurassic World The Ride 👖 42"/107cm 😂 🖈
- R3) TRANSFORMERS: The Ride-3D <u>₱</u>↑ 40"/102cm ₺₹
- R4 The Simpsons Ride™ 1 40"/102cm &★
- R5 Harry Potter and the Forbidden Journey™
- R6 Flight of the Hippogriff™

  139"/100cm &★ 💃

## **SHOPPING**

- Duniversal Studios Store
- **B** Lower Lot Studio Store
- **Additional Shopping Locations** See Official Park App for More Info

## DINING

- A Freakshow Vin Bistro
- Little Cocina
- Dia de los Muertos Bar
- D) Terror Lab
- Leatherface's Texas Family Barbeque
- **Additional Dining Locations** See Official Park App for More Info

Guest must be at least indicated height Guest may remain in standard wheelchair ኳ Guest may remain in ECV

Guest must transfer to ride's seating

Loose articles are not permitted - free lockers are available for duration of visit

This ride employs safety restraints which may restrict certain guests from riding due to body shape

**EXPRESS** Universal Express participating attraction